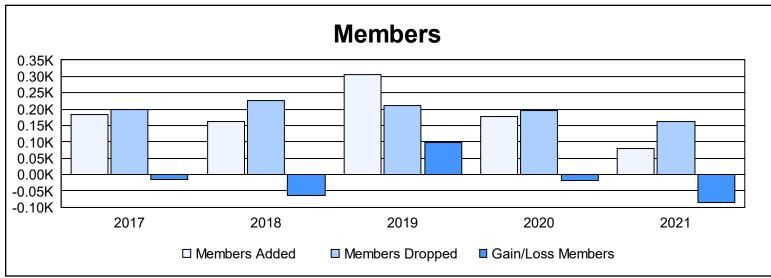

District 111BS As of June 2021 Cumulative

| Year      | New<br>Clubs | Dropped<br>Clubs | Gain/<br>Loss<br>Clubs | New<br>Members | Charter<br>Members | Reinstate<br>Members | Transfer<br>Members | Total<br>Member<br>Added | Total<br>Members<br>Dropped | Gain/<br>Loss<br>Members |
|-----------|--------------|------------------|------------------------|----------------|--------------------|----------------------|---------------------|--------------------------|-----------------------------|--------------------------|
| 2016-2017 | 0            | 0                | 0                      | 164            | 0                  | 3                    | 16                  | 183                      | 198                         | -15                      |
| 2017-2018 | 1            | 2                | -1                     | 118            | 21                 | 1                    | 22                  | 162                      | 227                         | -65                      |
| 2018-2019 | 2            | 2                | 0                      | 144            | 102                | 3                    | 58                  | 307                      | 210                         | 97                       |
| 2019-2020 | 0            | 0                | 0                      | 162            | 5                  | 2                    | 9                   | 178                      | 195                         | -17                      |
| 2020-2021 | 0            | 0                | 0                      | 64             | 0                  | 3                    | 12                  | 79                       | 163                         | -84                      |
| Average   | 1            | 1                | 0                      | 130            | 26                 | 2                    | 23                  | 182                      | 199                         | -17                      |